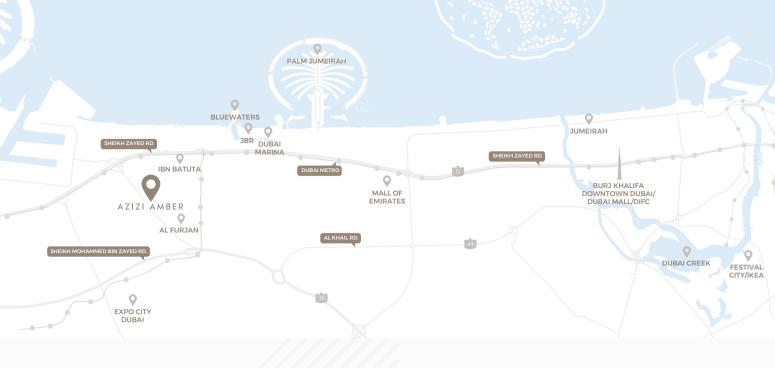

## LOCATION BENEFITS

**1 MIN** Mohammed Bin Zayed Road

Al Furjan Metro Station

**7 MINS** Jafza & Ibn Battuta Mall

**10 MINS** Dubai Marina & JBR

**12 MINS**Expo City Dubai

**15 MINS**The Palm Jumeirah

**15 MINS** Al Maktoum International Airport (DWC)

**25 MINS**DIFC & Business Bay

- · Cultural hotspot with a family-friendly environment
- · Easy connectivity to Dubai's largest highways
- Close to Ibn Battuta Mall, Dubai Marina, Bluewaters Island, and Expo City Dubai